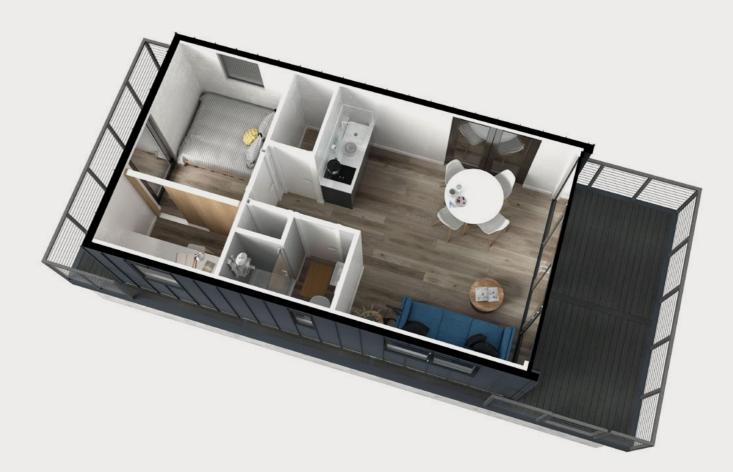

# The All New FP310

#### **FP310 FLOORPLAN**

### DIMENSIONS

Overall Length – 10.4m Width / Beam - 4.5m Area (Gross) 28sm / 310sqft