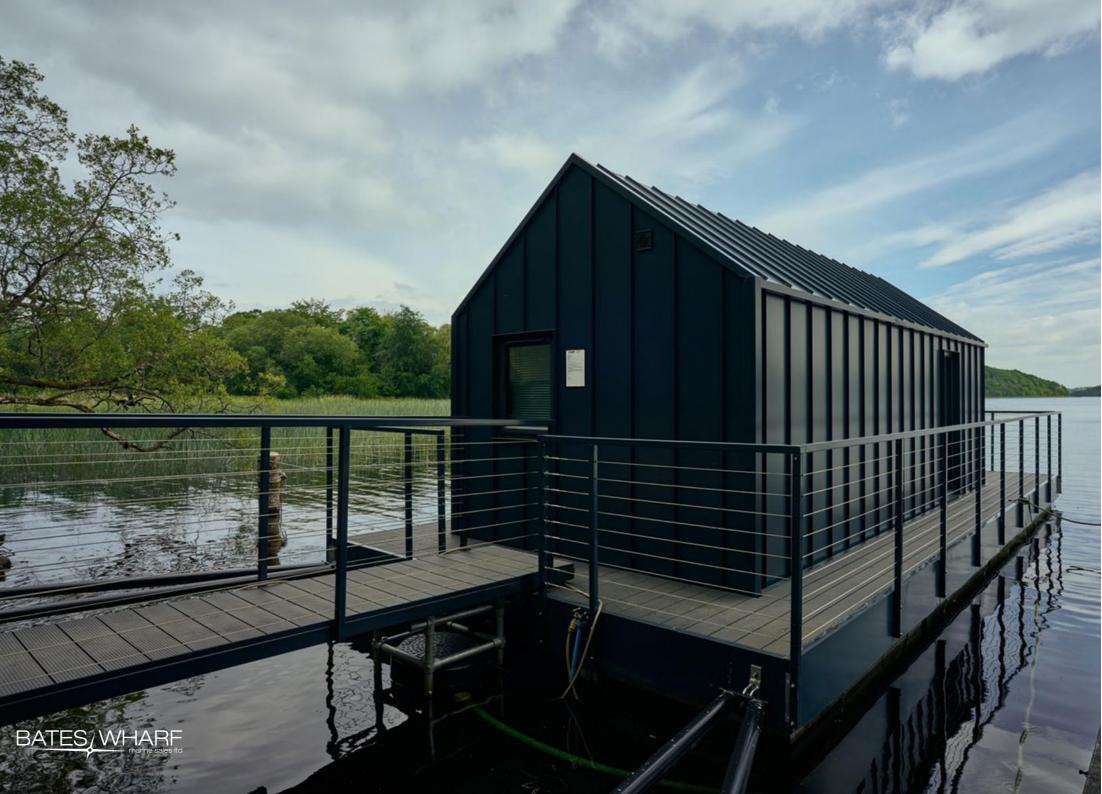

# Designed for Explorers

Beautiful and refined yet low impact and sympathetic to its surroundings, the FPSeries offers a true detox for explorers looking to live in harmony with nature and experience its benefits.

### Designed In Harmony With Nature

DIMENSIONS

Overall Length – 10.4m Width / Beam – 4.5m Area (Gross) 23sm / 250sqft

THE FP310

China Martin