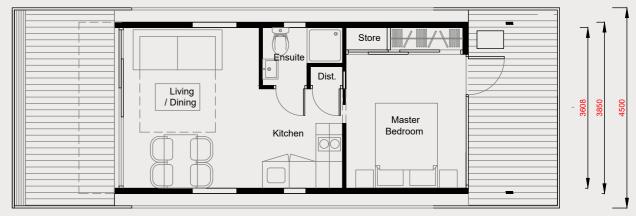

#### **FP310 FLOORPLAN**

### DIMENSIONS

Overall Length – 10.4m Width / Beam - 4.5m Area (Gross) 28sm / 310sqft