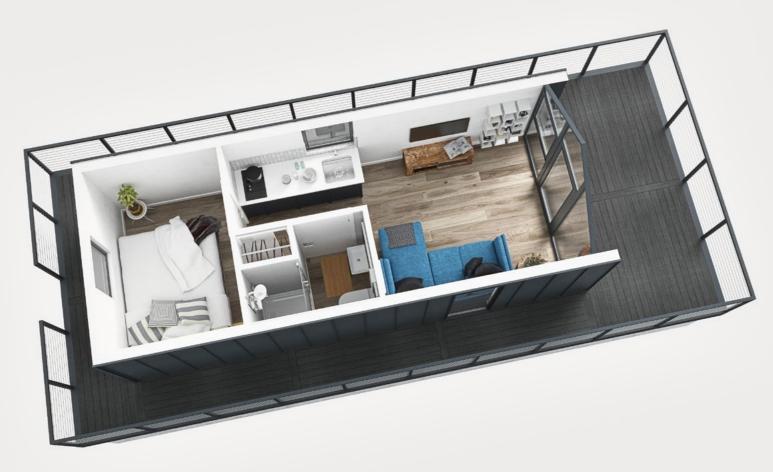

### **FP250 FLOORPLAN**

### Designed In Harmony With Nature

DIMENSIONS

Overall Length – 10.4m Width / Beam – 4.5m Area (Gross) 23sm / 250sqft

THE FP310

China Martin