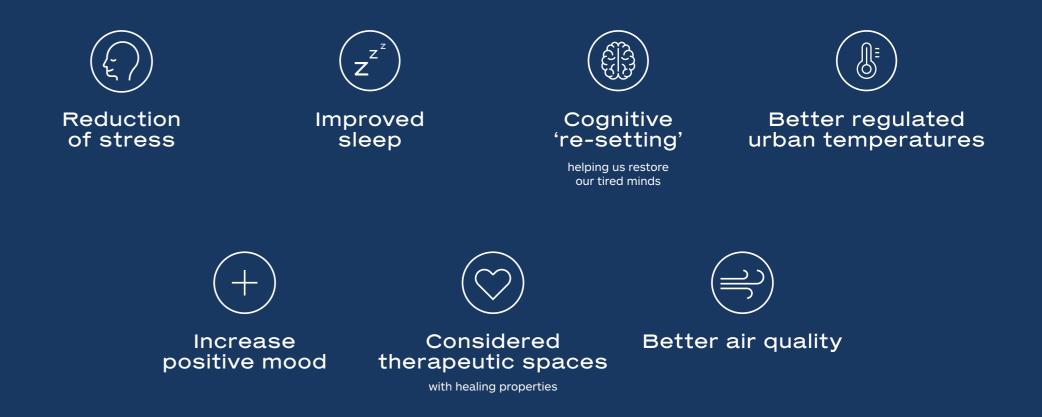

### The Blue Health Benefits

Spending time by the water has proven benefits for both body and mind.