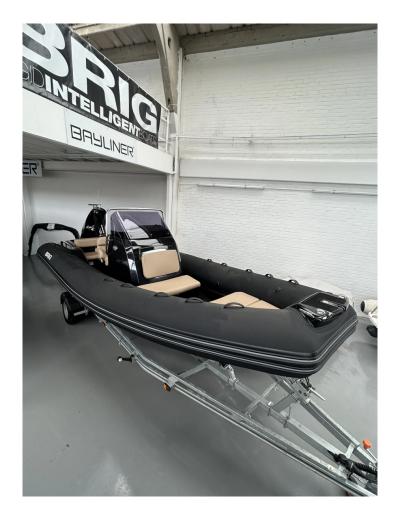

## Brig Eagle 6.7

Price: £69,995 inc VAT

THE NEWEST MEMBER OF THE BRIG RIB FAMILY, THE EAGLE 6.7 OFFERS INCREDIBLE OPEN WATER PERFORMANCE, LUXURIOUS STYLE AND OUR INDUSTRY-LEADING QUALITY.

Boats & Yachts Warranty

## Inventory

THE NEWEST MEMBER OF THE BRIG RIB FAMILY, THE EAGLE 6.7 OFFERS INCREDIBLE OPEN WATER PERFORMANCE, LUXURIOUS STYLE AND OUR INDUSTRY-LEADING QUALITY.

When we set out to design and build the worlds best 7m family boat, we knew we had to focus on stability, handling and performance while incorporating all of BRIGs iconic style and quality.